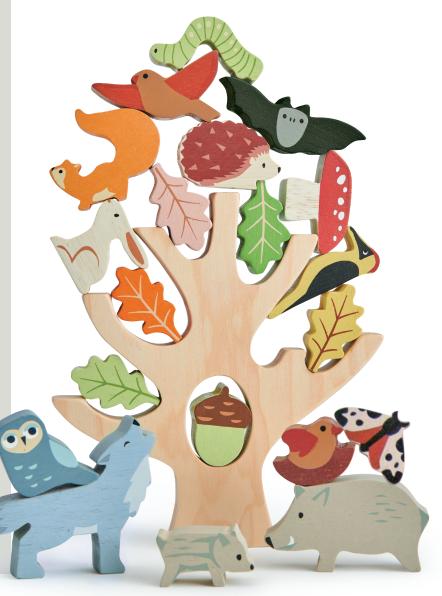

# Our designs

- Wooden toys to suit all occasions.
- Early years, pretend play, small world.
- Designed for childhood learning.
- Fabric and tidy away bags where applicable.
- Created for floor, tabletop, and portable play.
- Stylish Nursery furniture

# Categories

Pretend Play

Open Ended Play

Dolls and Dolls Houses

Space and Cars

Animals and Arks

Train Sets

Toddler Toys