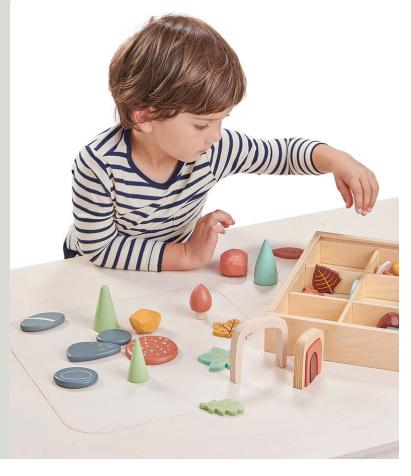

# Our designs

- Wooden toys to suit all occasions.
- Early years, pretend play, small world.
- Designed for childhood learning.
- Fabric and tidy away bags where applicable.
- Created for floor, tabletop, and portable play.
- Stylish Nursery furniture

# Categories

Pretend Play

Open Ended Play

Dolls and Dolls Houses

Space and Cars

Animals and Arks

Train Sets

Toddler Toys