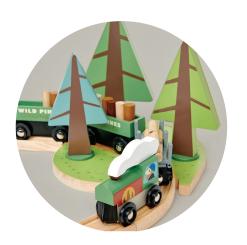

# Our designs

- Wooden toys to suit all occasions.
- Early years, pretend play, small world.
- Designed for childhood learning.
- Fabric and tidy away bags where applicable.
- Created for floor, tabletop, and portable play.
- Stylish Nursery furniture

# Categories

Pretend Play

Open Ended Play

Dolls and Dolls Houses

Space and Cars

Animals and Arks

Train Sets

Toddler Toys