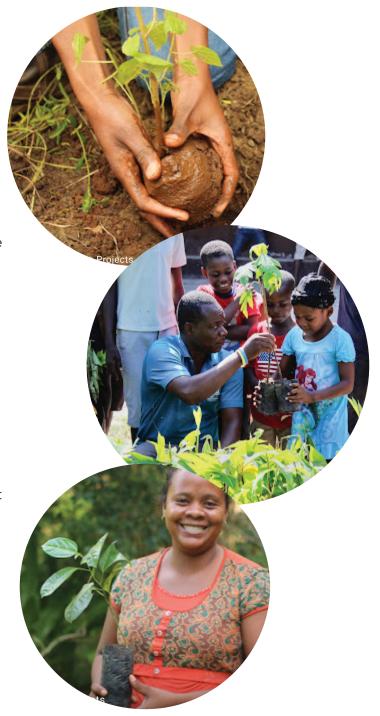

# Giving back Eden Reforestation Projects

ThreadBear Design is partners with the international non-profit organisation Eden Reforestation Projects to ensure that for every order placed, 10 young trees will be planted. Whenever you place an order with ThreadBear Design, you are giving employment to local artisans who make our toys and the communities that grow the trees, not just in Indonesia, but also around the world. "Eden Reforestation Projects runs one of the most effective reforestation schemes on the planet, creating local jobs and protecting natural habitats."

Governments and organizations around the world are currently working on strategies to combat climate change and environmental disasters, as it has become increasingly clear that reducing and eliminating major sources of carbon emissions right now is more important than ever.

As one of the leading organizations at the forefront of this mission, Eden Reforestation Projects is focused on reforestation and utilizing the amazing power of trees to not only sequester carbon but rebuild habitats and raise communities from poverty (the United Nations' number one Sustainable Development Goal).

While it has now become common knowledge that tree planting done carefully will play an important role in the climate solution, it has also become apparent that the reforestation efforts carried out by Eden are more than just necessary-they are critical.