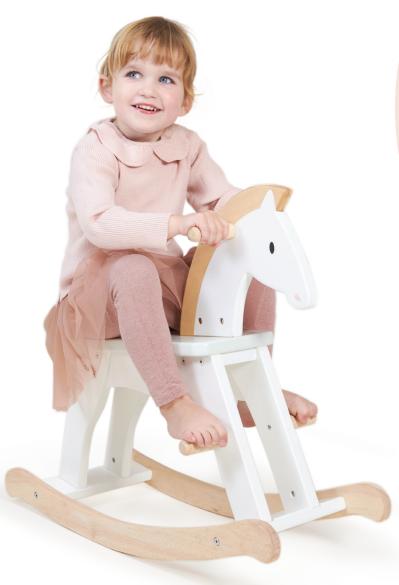

# Our designs

- Wooden toys to suit all occasions.
- Early years, pretend play, small world.
- Designed for childhood learning.
- Fabric and tidy away bags where applicable.
- Created for floor, tabletop, and portable play.
- Stylish Nursery furniture

## Sustainable wood

Our toys are made from sustainably sourced rubberwood from plantations in Java, Indonesia. We avoid using forest wood. We use plantation wood from the rubber industry which we repurpose and upcycle into toys to save them from being burned. Because we use reclaimed timber we are in a sustainable manufacturing class of our own.